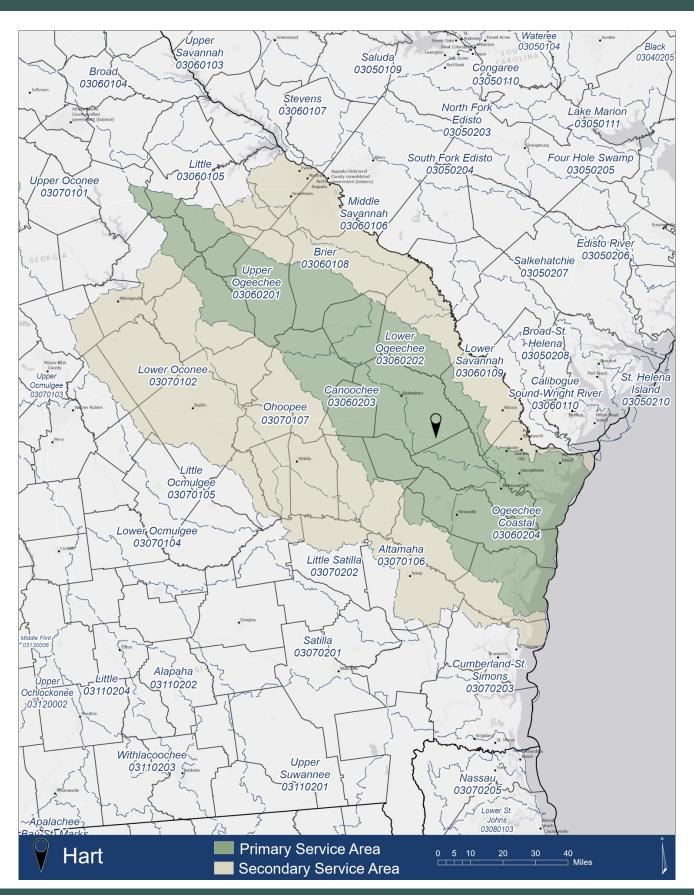

| APPROXIMATE SERVICE AREA DETAILS                                                                                 |                                                                      |  |                                                |                                         |
|------------------------------------------------------------------------------------------------------------------|----------------------------------------------------------------------|--|------------------------------------------------|-----------------------------------------|
| HYDROLOGIC UNIT COL<br>Altamaha<br>Brier<br>Canoochee<br>Cumberland-St. Simons<br>Lower Oconee<br>Lower Ogeechee | 03070106<br>03060108<br>03060203<br>03070203<br>03070102<br>03060202 |  | MITIGATION POTENTIALS Restoration Preservation | HABITAT DESCRIPTION Freshwater Wetlands |

## HART MITIGATION BANK SERVICE AREA