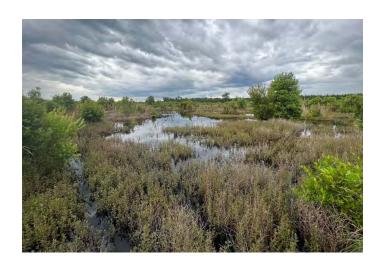

## **HART**

MITIGATION BANK WETLAND CREDITS IN BULLOCK COUNTY, GEORGIA

Hart Mitigation Bank (SAS-2022-00997) is a pending USACE bank seeking to provide for offsets with impacts to like-kind and out-of-kind forested or historically forested/non-forested habitats within the State of Georgia, encompassed within the USACE Savannah District boundary.